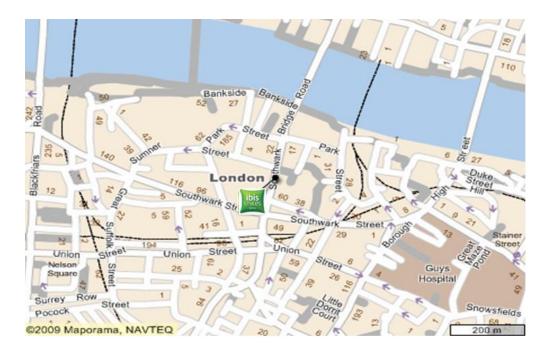

#### Ibis Styles Southwark – near Borough Market Hotel

47 Southwark Bridge Road London SE1 9HH

#### <u>By car</u>

From central London cross Westminster Bridge then turn left onto Stamford Street. Continue until Southwark Street, and then turn left onto Southwark Bridge Road.

### <u>By bus</u>

Take routes No.344, RV1 or 381.

#### <u>By train</u>

The nearest tube and train station is London Bridge (on the Jubilee and Northern lines), take the Borough High Street, West side exit. Take the right hand stairs up, follow the pavement keeping the shops on the right, the hotel is after 400 meters on the right.