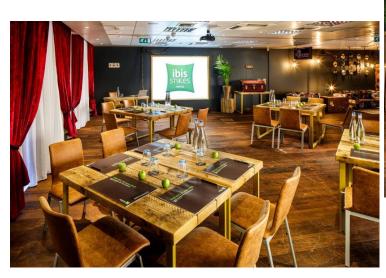

We have three meeting rooms available; all our meeting rooms feature natural daylight, air conditioning and WIFI Internet access.

| Room Name                 | Dimensions<br>(Ceiling 2.40m) | Boardroom<br>Style | U Shape Style | Cabaret Style | Theatre Style |
|---------------------------|-------------------------------|--------------------|---------------|---------------|---------------|
| The Globe                 | 30m sq                        | 18                 | 18            | _             | 40            |
| The Playhouse             | 42m sq                        | 16                 | 20            | 24            | 50            |
| The Playhouse<br>Ballroom | 72m sq                        | 24                 | 30            | 50            | 70            |