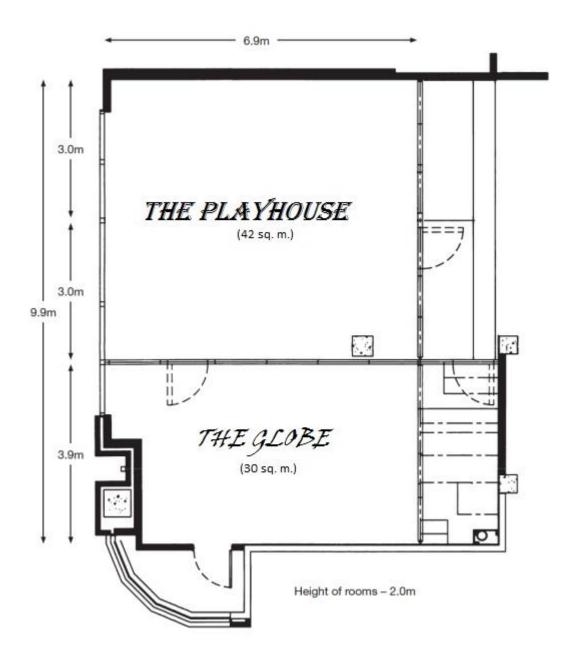

We have three meeting rooms available; all our meeting rooms feature natural daylight, air conditioning and WIFI Internet access.

| Room Name                 | Dimensions<br>(Ceiling 2.40m) | Boardroom<br>Style | U Shape Style | Cabaret Style | Theatre Style |
|---------------------------|-------------------------------|--------------------|---------------|---------------|---------------|
| The Globe                 | 30m sq                        | 18                 | 18            | _             | 40            |
| The Playhouse             | 42m sq                        | 16                 | 20            | 24            | 50            |
| The Playhouse<br>Ballroom | 72m sq                        | 24                 | 30            | 50            | 70            |