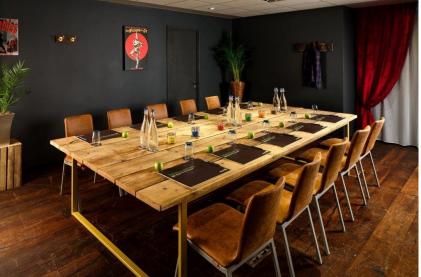

We have three meeting rooms available; all our meeting rooms feature natural daylight, air conditioning and WIFI Internet access.

| Room Name                 | Dimensions<br>(Ceiling 2.40m) | Boardroom<br>Style | U Shape Style | Cabaret Style | Theatre Style |
|---------------------------|-------------------------------|--------------------|---------------|---------------|---------------|
| The Globe                 | 30m sq                        | 18                 | 18            | _             | 40            |
| The Playhouse             | 42m sq                        | 16                 | 20            | 24            | 50            |
| The Playhouse<br>Ballroom | 72m sq                        | 24                 | 30            | 50            | 70            |